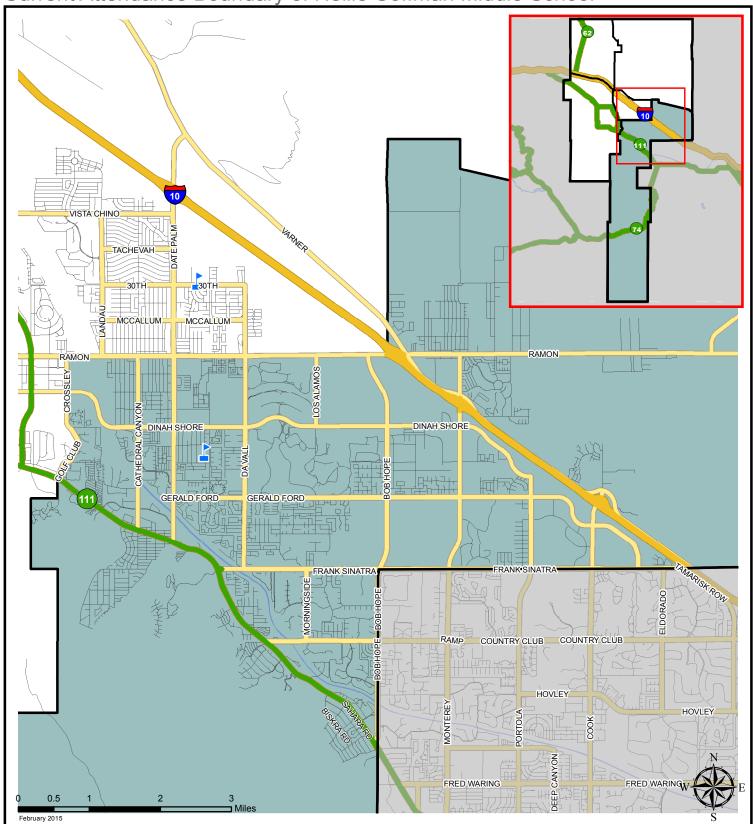

## **Palm Springs Unified School District**

Current Attendance Boundary of Nellie Coffman Middle School

## **Boundary Description:**

The area north and east of the School District's southwest corner for that portion south of a line extended west from the intersection of Bob Hope Drive and Highway 111, east of Golf Club Drive for that portion north of a line extended west from the intersection of Bob Hope Drive and Highway 111 and south of Ramon Road, and east of Rio Del Sol Road for that portion north of Ramon Road. The northern boundary line for this area begins at a point one mile north of Vista Chino along a line extended from Rio Del Sol Road and runs east along a diagonal line terminating at a point 1.5 miles north of the intersection of Washington Street and the School District's eastern boundary.